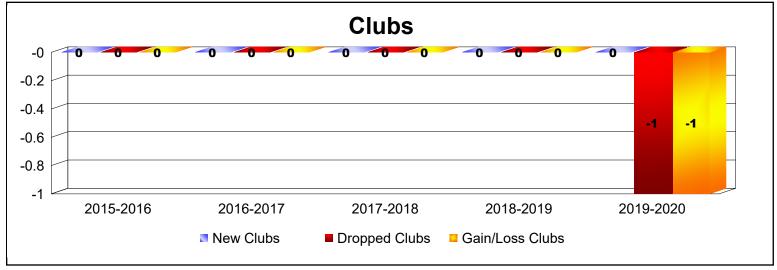

MBR0065 Page 1 of 3 7/7/2020 3:39:11AM

| Year      | New<br>Clubs | Dropped<br>Clubs | Gain/<br>Loss<br>Clubs | New<br>Members | Charter<br>Members | Reinstate<br>Members | Transfer<br>Members | Total<br>Member<br>Added | Total<br>Members<br>Dropped | Gain/<br>Loss<br>Members |
|-----------|--------------|------------------|------------------------|----------------|--------------------|----------------------|---------------------|--------------------------|-----------------------------|--------------------------|
| 2015-2016 | 0            | 0                | 0                      | 47             | 1                  | 3                    | 4                   | 55                       | -60                         | -5                       |
| 2016-2017 | 0            | 0                | 0                      | 35             | 0                  | 3                    | 0                   | 38                       | -73                         | -35                      |
| 2017-2018 | 0            | 0                | 0                      | 48             | 0                  | 4                    | 4                   | 56                       | -97                         | -41                      |
| 2018-2019 | 0            | 0                | 0                      | 31             | 0                  | 3                    | 2                   | 36                       | -41                         | -5                       |
| 2019-2020 | 0            | -1               | -1                     | 40             | 0                  | 5                    | 1                   | 46                       | -70                         | -24                      |
| Average   | 0            | 0                | 0                      | 40             | 0                  | 4                    | 2                   | 46                       | -68                         | -22                      |