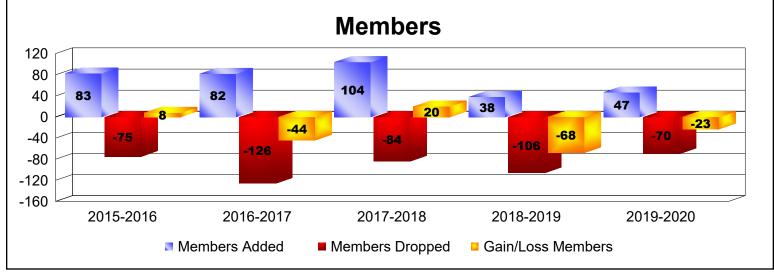

| Year      | New<br>Clubs | Dropped<br>Clubs | Gain/<br>Loss<br>Clubs | New<br>Members | Charter<br>Members | Reinstate<br>Members | Transfer<br>Members | Total<br>Member<br>Added | Total<br>Members<br>Dropped | Gain/<br>Loss<br>Members |
|-----------|--------------|------------------|------------------------|----------------|--------------------|----------------------|---------------------|--------------------------|-----------------------------|--------------------------|
| 2015-2016 | 0            | 0                | 0                      | 76             | 1                  | 4                    | 2                   | 83                       | -75                         | 8                        |
| 2016-2017 | 0            | -2               | -2                     | 79             | 1                  | 1                    | 1                   | 82                       | -126                        | -44                      |
| 2017-2018 | 1            | -1               | 0                      | 68             | 28                 | 1                    | 7                   | 104                      | -84                         | 20                       |
| 2018-2019 | 0            | -2               | -2                     | 29             | 1                  | 4                    | 4                   | 38                       | -106                        | -68                      |
| 2019-2020 | 0            | -1               | -1                     | 40             | 0                  | 3                    | 4                   | 47                       | -70                         | -23                      |
| Average   | 0            | -1               | -1                     | 58             | 6                  | 3                    | 4                   | 71                       | -92                         | -21                      |