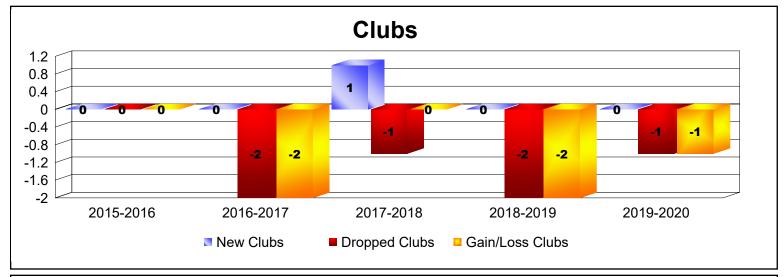

| Year      | New<br>Clubs | Dropped<br>Clubs | Gain/<br>Loss<br>Clubs | New<br>Members | Charter<br>Members | Reinstate<br>Members | Transfer<br>Members | Total<br>Member<br>Added | Total<br>Members<br>Dropped | Gain/<br>Loss<br>Members |
|-----------|--------------|------------------|------------------------|----------------|--------------------|----------------------|---------------------|--------------------------|-----------------------------|--------------------------|
| 2015-2016 | 0            | 0                | 0                      | 76             | 1                  | 4                    | 2                   | 83                       | -75                         | 8                        |
| 2016-2017 | 0            | -2               | -2                     | 79             | 1                  | 1                    | 1                   | 82                       | -126                        | -44                      |
| 2017-2018 | 1            | -1               | 0                      | 68             | 28                 | 1                    | 7                   | 104                      | -84                         | 20                       |
| 2018-2019 | 0            | -2               | -2                     | 29             | 1                  | 4                    | 4                   | 38                       | -106                        | -68                      |
| 2019-2020 | 0            | -1               | -1                     | 40             | 0                  | 3                    | 4                   | 47                       | -70                         | -23                      |
| Average   | 0            | -1               | -1                     | 58             | 6                  | 3                    | 4                   | 71                       | -92                         | -21                      |