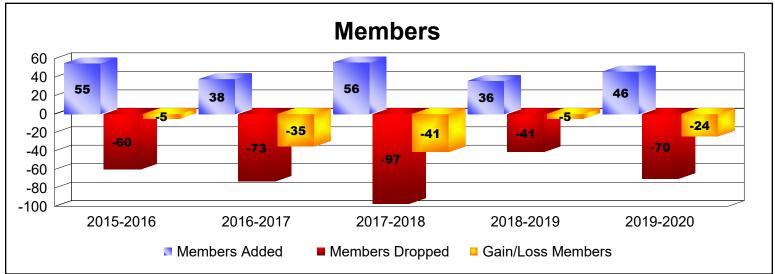

MBR0065 Page 1 of 3 7/7/2020 3:39:11AM

| Year      | New<br>Clubs | Dropped<br>Clubs | Gain/<br>Loss<br>Clubs | New<br>Members | Charter<br>Members | Reinstate<br>Members | Transfer<br>Members | Total<br>Member<br>Added | Total<br>Members<br>Dropped | Gain/<br>Loss<br>Members |
|-----------|--------------|------------------|------------------------|----------------|--------------------|----------------------|---------------------|--------------------------|-----------------------------|--------------------------|
| 2015-2016 | 0            | 0                | 0                      | 47             | 1                  | 3                    | 4                   | 55                       | -60                         | -5                       |
| 2016-2017 | 0            | 0                | 0                      | 35             | 0                  | 3                    | 0                   | 38                       | -73                         | -35                      |
| 2017-2018 | 0            | 0                | 0                      | 48             | 0                  | 4                    | 4                   | 56                       | -97                         | -41                      |
| 2018-2019 | 0            | 0                | 0                      | 31             | 0                  | 3                    | 2                   | 36                       | -41                         | -5                       |
| 2019-2020 | 0            | -1               | -1                     | 40             | 0                  | 5                    | 1                   | 46                       | -70                         | -24                      |
| Average   | 0            | 0                | 0                      | 40             | 0                  | 4                    | 2                   | 46                       | -68                         | -22                      |