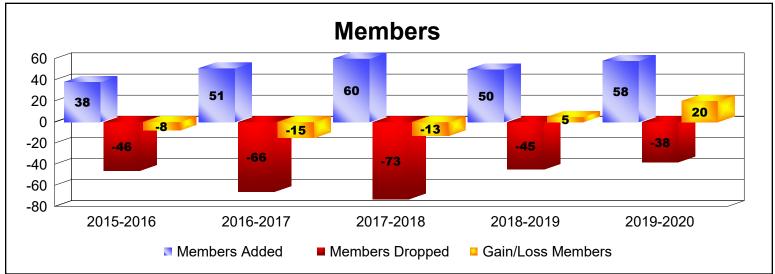

MBR0065 Page 2 of 3 7/7/2020 3:39:11AM

| Year      | New<br>Clubs | Dropped<br>Clubs | Gain/<br>Loss<br>Clubs | New<br>Members | Charter<br>Members | Reinstate<br>Members | Transfer<br>Members | Total<br>Member<br>Added | Total<br>Members<br>Dropped | Gain/<br>Loss<br>Members |
|-----------|--------------|------------------|------------------------|----------------|--------------------|----------------------|---------------------|--------------------------|-----------------------------|--------------------------|
| 2015-2016 |              | 0                | 0                      | 35             | 0                  | 2                    | 1                   | 38                       | -46                         | -8                       |
| 2016-2017 | 0            | 0                | 0                      | 45             | 0                  | 3                    | 3                   | 51                       | -66                         | -15                      |
| 2017-2018 | 0            | 0                | 0                      | 53             | 0                  | 5                    | 2                   | 60                       | -73                         | -13                      |
| 2018-2019 | 0            | 0                | 0                      | 47             | 0                  | 2                    | 1                   | 50                       | -45                         | 5                        |
| 2019-2020 | 0            | 0                | 0                      | 56             | 0                  | 1                    | 1                   | 58                       | -38                         | 20                       |
| Average   | 0            | 0                | 0                      | 47             | 0                  | 3                    | 2                   | 51                       | -54                         | -2                       |